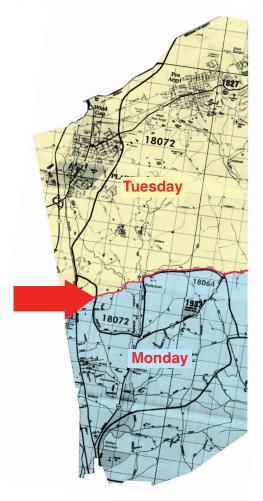

gallon containers is permitted. Residents living North of Getz Road and Benders Church Road will receive their collection service on Tuesdays. Residents living on or South of Getz Road and Benders Church Road (including Bangor Road) will receive their collection service on Mondays. Please help us to keep Plainfield Township clean. J.P. Mascaro will be sending out quarterly bills (see example) directly to Plainfield Township residents.

Please put your trash and recyclables out the night before collection.

Residents living North of Getz Road and Benders Church Road will receive collection service on **Tuesdays**.

Please put your trash and recyclables out the night before collection.

Residents living on or South of Getz Road and Benders Church Road (including Bangor Road) will receive collection service on **Mondays**.